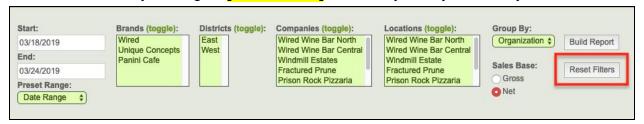

## Navigate to: [Reporting>Executive Live]

• Note: Start by clicking on [Reset Filters] to ensure you only see what you select

**Date:** select the date range you would like to view, you can manually enter a start/end date. if you wish or you may choose one of the **[Preset Ranges]** from the drop down list:

\*\*Keep in mind - The longer the date range the longer the processing time.\*\*

**Next:** Select the options you wish to toggle such as Brands, Districts, Companies, or Locations, you can select all of the options within a category by clicking on the **green [Toggle]** button.

www.pointblanksoftware.com

• **Note:** As soon as you start making selections the **[Group By]** option will autofill and the report will start to generate.

**Next:** Make sure that you have selected the desired sales base (how you want to see your data) Net or Gross.