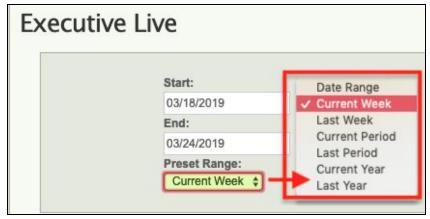

## Navigate to: [Reporting>Executive Live]

• Note: Start by clicking on [Reset Filters] to ensure you only see what you select

**Date:** select the date range you would like to view, you can manually enter a start/end date. if you wish or you may choose one of the **[Preset Ranges]** from the drop down list: