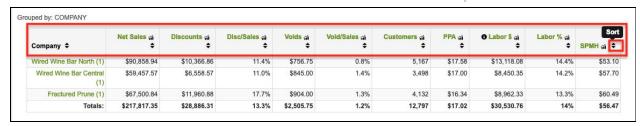

This will create a visual graph of the data (default graph shows Sales) for your selections as well as provide you with the actual individual data under the generated graph.

You can sort the actual data below the table by clicking on the **[up/down Arrows]** next to the section you wish to filter the data by as shown below: See how each location is doing per area.