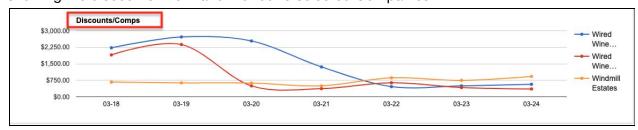

In our example we chose to click on the **green [Discounts]** title which generated a new graph showing the discounts information for our 3 selected Companies.