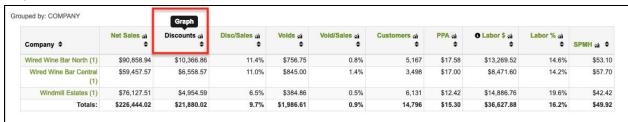

www.pointblanksoftware.com

**To see the graph for each data category**: simply click on the **green [data category title]** (i.e. Discounts, Net Sales, Voids, PPA, Labor %) next to the desired option you what to see in a graph.

In our example we chose to click on the **green [Discounts]** title which generated a new graph showing the discounts information for our 3 selected Companies.