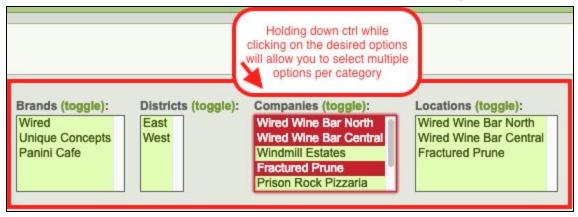

\*\*Keep in mind - The longer the date range the longer the processing time.\*\*

**Next:** Select the options you wish to toggle such as Brands, Districts, Companies, or Locations, you can select all of the options within a category by clicking on the **green [Toggle]** button.