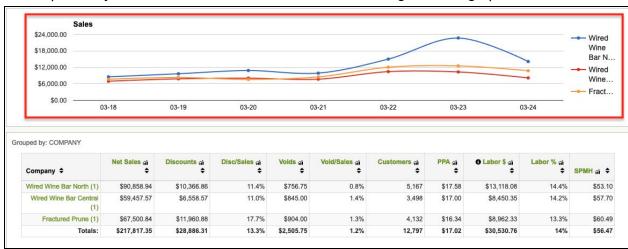

This will create a visual graph of the data (default graph shows Sales) for your selections as well as provide you with the actual individual data under the generated graph.

You can sort the actual data below the table by clicking on the **[up/down Arrows]** next to the section you wish to filter the data by as shown below: See how each location is doing per area.