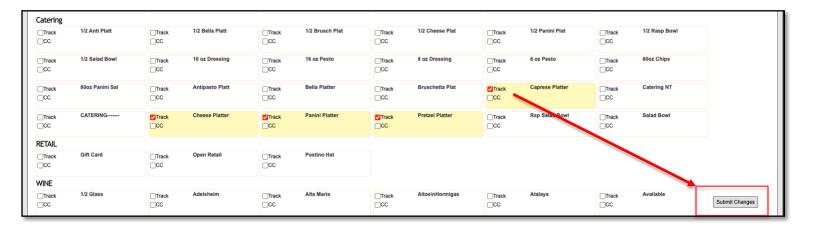

## To select the Menu Items you wish to track, navigate to: [Administration > Location Settings > Items Tab]

The entire menu database is loaded & organized by category. Items within each category are organized first by character (i.e. @,\$,%,^,&,\*), then numerically and then alphabetically. (you can use [ctrl+F] on your key board to search for specific items on this page.)

To track and item: simply click on the box next to [Track] a check mark should appear indicating that item is now set to be tracked.

• **Note**: Do Not click the CC Checkbox next to any item unless instructed to do so by your pointblank support/training rep.

To stop tracking and Item: simply uncheck the box next to [Track].

## \*\*Do not forget to hit [Submit Changes] at the end to ensure your changes have been successfully saved. \*\*