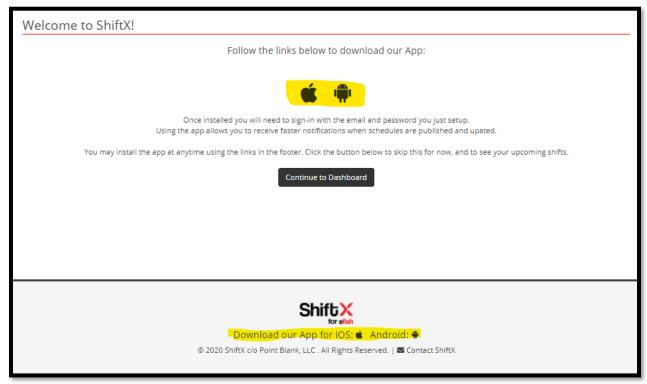

**Download the Shift X App:** Once you have created your password the next step is to download the actual Shift X App for your phone using the links provided for Apple or Android. You can always find the App Store links at the bottom of any page on app.efish.biz. If you choose to skip downloading the app at this time you can proceed to viewing your schedule in the browser by clicking the "Continue to Dashboard" Button.