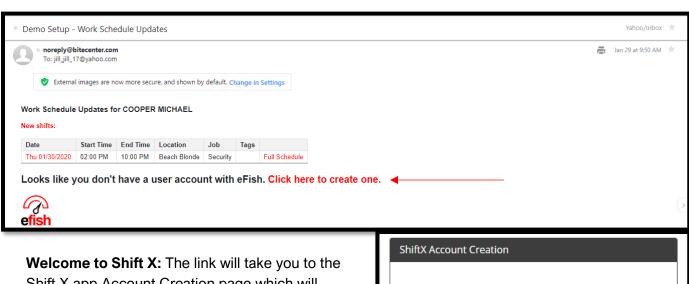

**Initial email:** When a schedule is published in efish which includes you as an employee you will be notified via email. if you have never accessed the Shift X app there will be a link at the bottom of the email that says "**Looks like you don't have a user account with eFish. Click here to create one.**" Click the link to create a Shift X account.