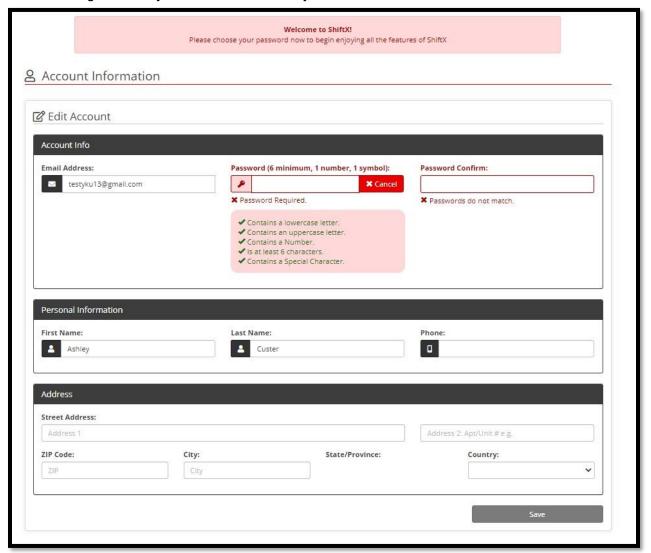

www.pointblanksoftware.com

**Password Update:** The next step is to create a password for Shift X, fill out the missing information in the Account Info, Personal Information, and Address Box and then click Save in the bottom right. **Note:** your username will be your email address.