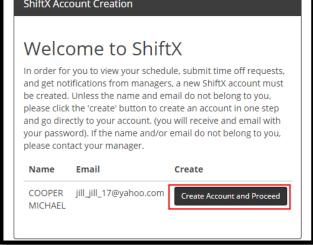

Welcome to Shift X: The link will take you to the Shift X app Account Creation page which will display your name and email and a button to [Create Account and Proceed] if your name and email are accurate click the button in the lower right corner.