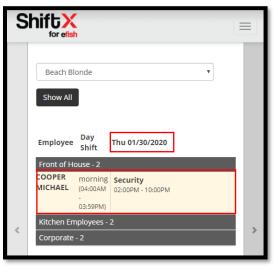

**Schedule:** This will take you to the current schedule for the week starting with the first day of the current week. Use the left and right arrows to navigate to the date you wish to see.

**Note:** for more information on how to use the Shift X app to view your schedule as well as manage shift trades and time off requests please visit the Help section in the menu or visit <a href="https://www.pointblanksoftware.com/help/">https://www.pointblanksoftware.com/help/</a> and navigate to the <a href="Eshift X App">[Shift X App]</a> tab.