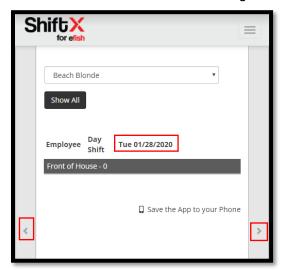

**Schedule:** This will take you to the current schedule for the week starting with the first day of the current week. Use the left and right arrows to navigate to the date you wish to see.

**Note:** for more information on how to use the Shift X app to view your schedule as well as manage shift trades and time off requests please visit the Help section in the menu or visit <a href="https://www.pointblanksoftware.com/help/">https://www.pointblanksoftware.com/help/</a> and navigate to the <a href="Eshift X App">[Shift X App]</a> tab.